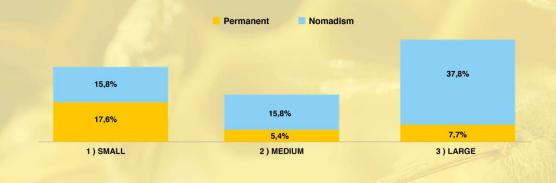

051 | TO COMPLESSIVO (CC - CTP + CLF)              |            | 0,00 |      |          |  |
|      | COSTO COMPLESSIVO UNITARIO (CCU = CC / PROD) | ICCU] €/kg | 0,00 | 0,00 | 0,0%     |  |
| MAR  | GINE OPERATIVO FAMIGLIARE (MOF * MO - CLF)   | [MOF]      | 0,00 |      |          |  |

Costs for technical means and services

Costs of first level + fixed costs

Costs of second level + lamily labor costs







#### **Questionnaires collected for period 2021-2022**





- Responding farms:
   223 about 50% of the sample.
- Questionnaires validated: 392 (3% of 2020, 48% of year 2021 and 49% of 2022).
- Low coverage at regional level, no possible to apply weight.
- Outliers (4%)









#### Main characteristics of the companies surveyed











### Distribution of farms per typology







| Permanent<br>30,6% |                   | Large<br>45,4% | Small<br>33,4%  |
|--------------------|-------------------|----------------|-----------------|
|                    | Nomadism<br>69,4% |                | Medium<br>21,2% |
|                    |                   |                |                 |

| Economic size | Standard<br>Output      | Number of beehives   | Average number of beehives in the sample |
|---------------|-------------------------|----------------------|------------------------------------------|
| 1) Small      | <= 25.000 euro          | Less than 120        | 65                                       |
| 2) Medium     | 25.000 –<br>50.000 euro | 120 - 240            | 162                                      |
| 3) Large      | > 50.000 euro           |