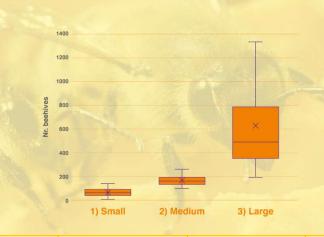

1 | TO COMPLESSIVO (CC - CTP + CLF)              |            | 0,00 |      |          |  |
|      | COSTO COMPLESSIVO UNITARIO (CCU = CC / PROD) | ICCU] €/kg | 0,00 | 0,00 | 0,0%     |  |
| MAR  | GINE OPERATIVO FAMIGLIARE (MOF * MO - CLF)   | [MOF]      | 0,00 |      |          |  |

Costs for technical means and services

Costs of first level + fixed costs

Costs of second level + lamily labor costs







#### **Questionnaires collected for period 2021-2022**





- Responding farms:
   223 about 50% of the sample.
- Questionnaires validated: 392 (3% of 2020, 48% of year 2021 and 49% of 2022).
- Low coverage at regional level, no possible to apply weight.
- Outliers (4%)









#### Main characteristics of the companies surveyed











### Distribution of farms per typology







| Permanent<br>30,6% |                   | Large<br>45,4% | Small<br>33,4%  |
|--------------------|-------------------|----------------|-----------------|
|                    | Nomadism<br>69,4% |                | Medium<br>21,2% |
|                    |                   |                |                 |

| Economic size | Standard<br>Output      | Number of beehives   | Average number of beehives in the sample |
|---------------|-------------------------|----------------------|------------------------------------------|
| 1) Small      | <= 25.000 euro          | Less than 120        | 65                                       |
| 2) Medium     | 25.000 –<br>50.000 euro | 120 - 240            | 162                                      |
| 3) Large      | > 50.000 euro           | M