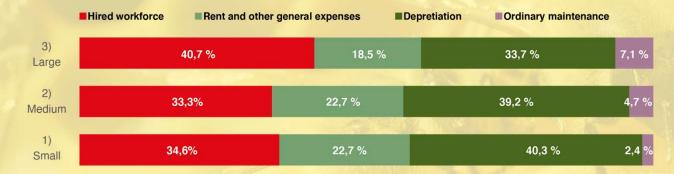

ts                              | 4,44     | 3,73      | 2,48     | 3,39      | 2,45      | 2,26     |  |
| (1 <sup>st</sup> level)                           |          |           |          |           |           |          |  |
| Total costs of production (2 <sup>nd</sup> level) | 9,29     | 6,26      | 4,97     | 8,35      | 5,43      | 4,98     |  |

The unit cost of honey production, which takes into account variable costs and general expenses, represents the second level of production costs, ranging from 5 to over 9 euros per kg, depending on the typological class.

On average, for 31% of companies the sales price does not cover second level costs.

The situation varies depending on the type and size.









## Composition of general expenses – Second Level

#### **Nomadism**

















#### Production costs of honey(€/kg) – third level\*

|                                                              |             | Noma         | dism        |                 | Permanent   |              |             |             |
|--------------------------------------------------------------|-------------|--------------|-------------|-----------------|-------------|--------------|-------------|-------------|
| Variable costs                                               | 1)<br>Small | 2)<br>Medium | 3)<br>Large | Total           | 1)<br>Small | 2)<br>Medium | 3)<br>Large | Total       |
| Variable expenses<br>(production cost 1 <sup>st</sup> level) | 81,86       | 87,32        | 58,55       | 62,39           | 42,70       | 34,47        | 18,94       | 25,56       |