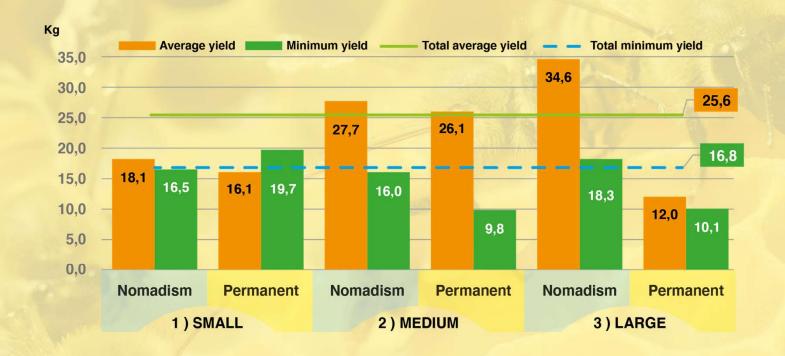

| 25,56  |  |  |
| Variable expenses (production cost 2 <sup>nd</sup> level)    | 173,13      | 148,89       | 117,24      | 122,73 | 119,84      | 76,52        | 53,53       | 68,67  |  |  |
| Maximum<br>(third quartile)                                  | 227,45      | 186,55       | 150,72      | -      | 162,05      | 104,20       | 78,30       |        |  |  |
| Minimum<br>(first quartile)                                  | 108,72      | 91,15        | 79,19       |        | 71,15       | 46,82        | 38,70       | -      |  |  |

The 2nd level production cost per hive amounts to 127 euros with a fairly high variability: nomadic companies sustain, on average, a cost of 123 euros/hive, sedentary ones 69 euros/hive.









#### Average yield of honey to cover production costs









#### Few other results







Gross margin per beehive

Operating income per beehive









#### HC survey 2024 (production year 2023): 224 farms

Regional level of coverage of the sample

Distribution of farms per economic size











## Thank you for your attention



Accedi al sito