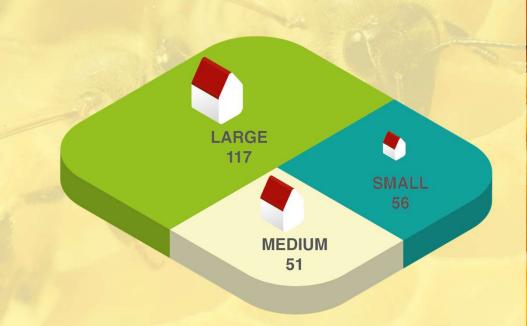

#### **Definition of the sample**

- Type of sample: random stratified
- ➤ Reference population from BDN 2019: different sampling tests on the entire population and only commercial farms with an economic size of at least 8,000 euros of SO (6,077 commercial farms).
- > Error rate: 5% national and 10% regional
- > The representativeness of the sample is by region and size class (3 classes of PS, for a total of 63 strata).
- > Farms Allocation Method: Bethel
- > Size of the final sample: 434 farms