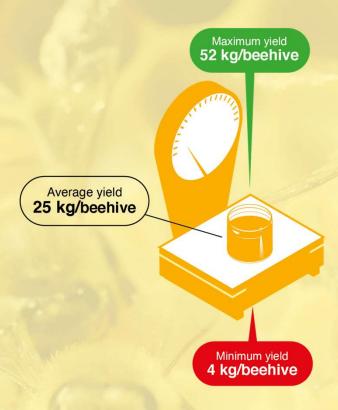

---------------|-----------------|
|                    | Nomadism<br>69,4% |                | Medium<br>21,2% |
|                    |                   |                |                 |

| Economic size | Standard<br>Output      | Number of beehives   | Average number of beehives in the sample |
|---------------|-------------------------|----------------------|------------------------------------------|
| 1) Small      | <= 25.000 euro          | Less than 120        | 65                                       |
| 2) Medium     | 25.000 –<br>50.000 euro | 120 - 240            | 162                                      |
| 3) Large      | > 50.000 euro           | More than <b>240</b> | 490                                      |









## Yeald per beehive and average price of honey













#### **Production Cost of honey** (€/kg) – first level

| Variable costs                                               |          | Nomadism                         |      | Permanent |           |          |  |
|--------------------------------------------------------------|----------|----------------------------------|------|-----------|-----------|----------|--|
| Variable costs                                               | 1) Small | 1) Small 2) Medium 3) Large 1) S |      | 1) Small  | 2) Medium | 3) Large |  |
| Travel                                                       | 1,85     | 1,43                             | 0,81 | 0,00      | 0,00      | 0,00     |  |
| Drugs                                                        | 0,13     | 0,16