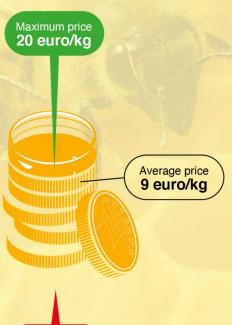

-------------|-----------------|
|                    | Nomadism<br>69,4% |                | Medium<br>21,2% |
|                    |                   |                |                 |

| Economic size | Standard<br>Output      | Number of beehives   | Average number of beehives in the sample |
|---------------|-------------------------|----------------------|------------------------------------------|
| 1) Small      | <= 25.000 euro          | Less than 120        | 65                                       |
| 2) Medium     | 25.000 –<br>50.000 euro | 120 - 240            | 162                                      |
| 3) Large      | > 50.000 euro           | More than <b>240</b> | 490                                      |









## Yeald per beehive and average price of honey













#### **Production Cost of honey** (€/kg) – first level

| Variable costs                                               |          | Nomadism                         |      | Permanent |           |          |  |
|--------------------------------------------------------------|----------|----------------------------------|------|-----------|-----------|----------|--|
| Variable costs                                               | 1) Small | 1) Small 2) Medium 3) Large 1) S |      | 1) Small  | 2) Medium | 3) Large |  |
| Travel                                                       | 1,85     | 1,43                             | 0,81 | 0,00      | 0,00      | 0,00     |  |
| Drugs                                                        | 0,13     | 0,16                             |