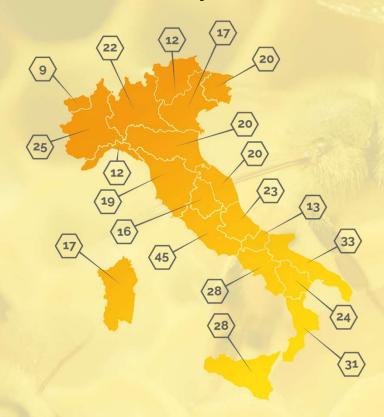

#### **Definition of the sample**

- Type of sample: random stratified
- ➤ Reference population from BDN 2019: different sampling tests on the entire population and only commercial farms with an economic size of at least 8,000 euros of SO (6,077 commercial farms).
- > Error rate: 5% national and 10% regional
- > The representativeness of the sample is by region and size class (3 classes of PS, for a total of 63 strata).
- > Farms Allocation Method: Bethel
- > Size of the final sample: 434 farms