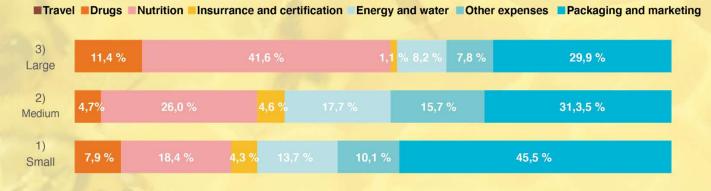

> The productions

(Production of the year, sales, self-consumption and stocks)

The expenses and costs of breeding

(current costs and expenses for packaging, marketing, rentals/leasing, ordinary maintenance of owned assets and general expenses)