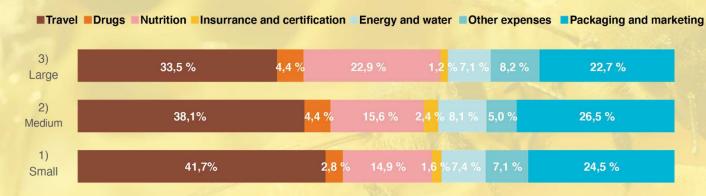

> The productions

(Production of the year, sales, self-consumption and stocks)

The expenses and costs of breeding

(current costs and expenses for packaging, marketing, rentals/leasing, ordinary maintenance of owned assets and general expenses)