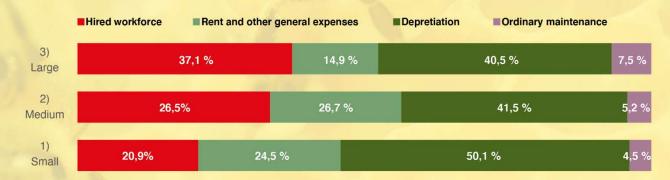

| 4,44     | 3,73      | 2,48     | 3,39      | 2,45      | 2,26     |  |
| (1 <sup>st</sup> level)                           |          |           |          |           |           |          |  |
| Total costs of production (2 <sup>nd</sup> level) | 9,29     | 6,26      | 4,97     | 8,35      | 5,43      | 4,98     |  |

The unit cost of honey production, which takes into account variable costs and general expenses, represents the second level of production costs, ranging from 5 to over 9 euros per kg, depending on the typological class.

On average, for 31% of companies the sales price does not cover second level costs.

The situation varies depending on the type and size.









## Composition of general expenses – Second Level

#### **Nomadism**

















#### Production costs of honey(€/kg) – third level\*

|                                                              |             | Noma         | dism        |                 | Permanent   |              |             |             |
|--------------------------------------------------------------|-------------|--------------|-------------|-----------------|-------------|--------------|-------------|-------------|
| Variable costs                                               | 1)<br>Small | 2)<br>Medium | 3)<br>Large | Total           | 1)<br>Small | 2)<br>Medium | 3)<br>Large | Total       |
| Variable expenses<br>(production cost 1 <sup>st</sup> level) | 81,86       | 87,32        | 58,55       | 62,39           | 42,70       | 34,47        | 18,94       | 25,56       |
| Va