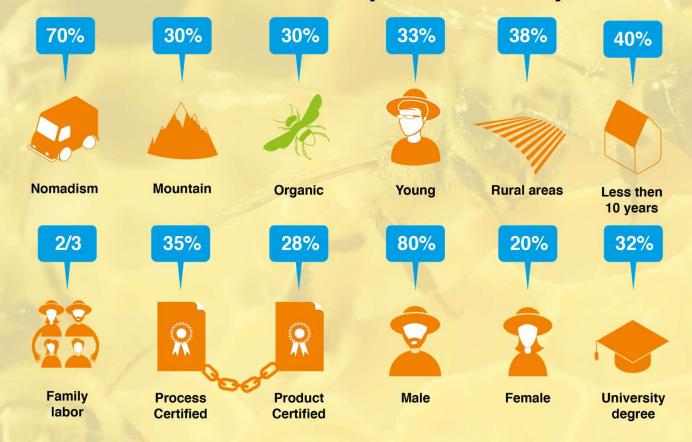

#### **Definition of the sample**

- Type of sample: random stratified
- ➤ Reference population from BDN 2019: different sampling tests on the entire population and only commercial farms with an economic size of at least 8,000 euros of SO (6,077 commercial farms).
- > Error rate: 5% national and 10% regional
- > The representativeness of the sample is by region and size class (3 classes of PS, for a total of 63 strata).
- > Farms Allocation Method: Bethel
- > Size of the final sample: 434 farms