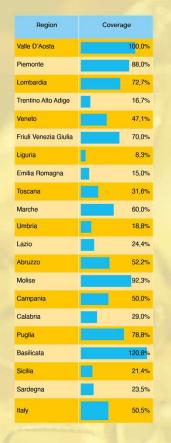

#### **Definition of the sample**

- Type of sample: random stratified
- ➤ Reference population from BDN 2019: different sampling tests on the entire population and only commercial farms with an economic size of at least 8,000 euros of SO (6,077 commercial farms).
- > Error rate: 5% national and 10% regional
- > The representativeness of the sample is by region and size class (3 classes of PS, for a total of 63 strata).
- > Farms Allocation Method: Bethel
- > Size of the final sample: 434 farms